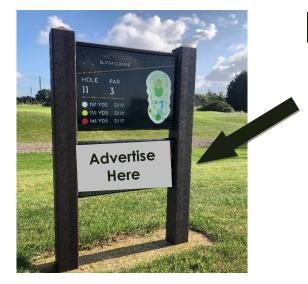

## Tee Sign & Driving Range Bay Advertising

- We offer you an inexpensive opportunity to promote your business, services and products ALL YEAR ROUND.
- Advertising on the 18 Hole Blyth Course and a Driving Range Bay
- We will display your business logo on our 'Friends of Halesworth Golf' website page.
- We will use your company artwork to create a prestigious representation of your company or business.

01986 875567 info@halesworthgc.co.uk www.halesworthgolf.co.uk Registered in England: 7314988 Halesworth Golf Limited Bramfield Road Halesworth Suffolk. IP19 9XA

Blyth Course tee signs are presented in hardwood timber frames which have been manufactured to the highest standard, kiln-dried, protected for longevity and finished in a dark oak stain – signs measure 430mm x 200mm.